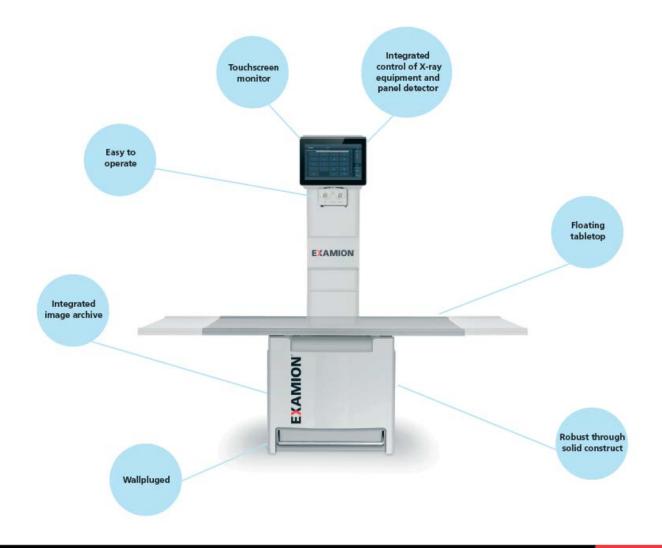

### Advanced functionality

The X-R Static Vet Classic + X-DR XL is the perfect solution for full digital radiography of small animals for the small and medium-sized veterinary clinics.

The X-R Static Vet Classic + X-DR XL combines all components and features for creating full digital radiography in one system. The X-R Static Vet Classic + X-DR XL is controlled through a single computer with large touchscreen.

The automated, intelligent workflow of the X-AQS VET software minimizes significantly the necessary operating steps from start of image capture to archiving. Over its intelligent interface the X-AQS VET software controls the X-ray generator and the high-resolution detector panel. A high image quality is achieved through the X-AQS VET software post-processing algorithms. The integrated control of all components provides X-ray images instantly displayed on the touchscreen Monitor.

All radiographs are stored on the integrated Combined Server. This secures access to archived Images.

MEDICAL IMAGING DIAGNOSTIC SURGERY THERAPY

#### Power specifications:

- · Generator: 32k W, max. 450 mA
- Voltage range: 40 kV 125kV (Optional reduction to 99 kV)
- Exposure Time: 1 ms 2.5 s
- X-ray tube: monoblock, Focus 0.6 / 1.3 mm
- Socket suitable for 230 V / 12 A, 50 / 60Hz
- Capacitor technology to achieve performance values that run over a simple wallplug connection
- Tabletop: 160 cm x 75 cm, floating

#### Control by X-AQS

- Touchscreen monitor
- Intuitive handling via X-AQS
- Organ programs: 352 preinstalled
- Reporting in fully functional Viewer

#### Practical and service friendly

- Optional networking existing workplaces in your surgery
- Optional connection to your practice administration system
- Future-proof and cost-saving by easy maintenance