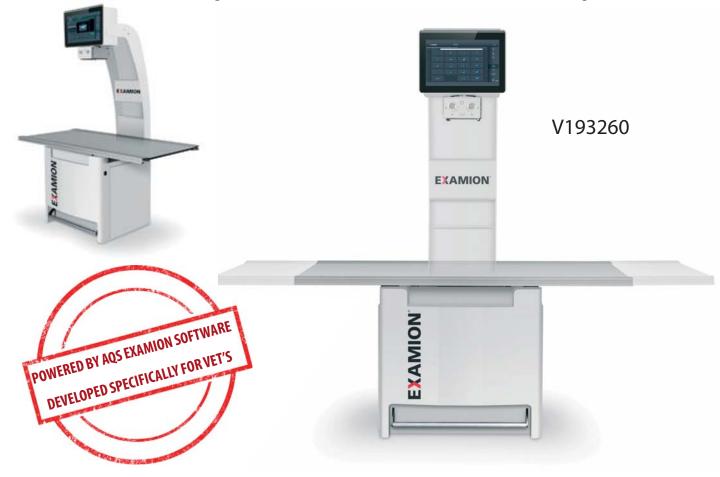

# X-R Static Vet Classic

X-R Static Classic + X-DR XL

### Advanced functionality

The X-R Static Vet Classic + X-DR XL is the perfect solution for full digital radiography of small animals for the small and medium-sized veterinary clinics.

The X-R Static Vet Classic + X-DR XL combines all components and features for creating full digital radiography in one system. The X-R Static Vet Classic + X-DR XL is controlled through a single computer with large touchscreen.

#### Power specifications:

- · Generator: 32k W, max. 450 mA
- Voltage range: 40 kV 125kV (Optional reduction to 99 kV)
- Exposure Time: 1 ms 2.5 s
- X-ray tube: monoblock, Focus 0.6 / 1.3 mm
- Socket suitable for 230 V / 12 A, 50 / 60Hz
- Capacitor technology to achieve performance values that run over a simple wallplug connection
- Tabletop: 160 cm x 75 cm, floating