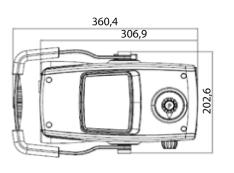

#### Technical Specifications : PX 20 HF BT Lite

| Tube Vol. / Current90kV / 20 mAVoltage range50 -90 kV in 1 kV stepsmAs Range0,4mAs -20mAs 25 steps |       |
|----------------------------------------------------------------------------------------------------|-------|
|                                                                                                    |       |
| mAs Range 0,4mAs -20mAs 25 ste                                                                     | >     |
|                                                                                                    | eps   |
| Max. output 1,6 kW at 80 kV                                                                        |       |
| X-ray Tube                                                                                         |       |
| Application OX / 70 CEI                                                                            |       |
| Focal Spot 1,2 mm                                                                                  |       |
| HU capacitiy 10 kHU                                                                                |       |
| Collimator                                                                                         |       |
| Max. Light field: 35 cm x<br>Min. Light field: 5 cm x 5 c                                          |       |
| Lamp LED                                                                                           |       |
| Laser Pointer built-in dual laser                                                                  |       |
| Power                                                                                              |       |
| Input 110/220 VAC (Free-Vol                                                                        | tage) |
| Frequency/phase 50/60 Hz, single phas                                                              | e     |
| Voltage comp. ±10%                                                                                 |       |
| Features                                                                                           |       |
| 7 - segment LED read out reversible, Hand                                                          | swite |
| WIFI DR Interface optional                                                                         |       |
| PROM Memory 15 APR                                                                                 |       |
| Weight 7,2 kg                                                                                      |       |
| Dimensions 203 x 174 x 307 mm                                                                      |       |
| Battery                                                                                            |       |
| Type Li-polymer                                                                                    |       |
| Capacity (mAh) 4800                                                                                |       |
|                                                                                                    | nAs   |
| Exposures full max. 560 at 80 kV / 2 r<br>charge                                                   |       |