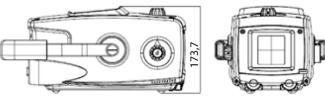

#### Technical Specifications : PX 20 HF BT Lite

| Tube Vol. / Current90kV / 20 mAVoltage range50 -90 kV in 1 kV stepsmAs Range0,4mAs -20mAs 25 steps |       |
|----------------------------------------------------------------------------------------------------|-------|
|                                                                                                    |       |
| mAs Range 0,4mAs -20mAs 25 ste                                                                     | >     |
|                                                                                                    | eps   |
| Max. output 1,6 kW at 80 kV                                                                        |       |
| X-ray Tube                                                                                         |       |
| Application OX / 70 CEI                                                                            |       |
| Focal Spot 1,2 mm                                                                                  |       |
| HU capacitiy 10 kHU                                                                                |       |
| Collimator                                                                                         |       |
| Max. Light field: 35 cm x<br>Min. Light field: 5 cm x 5 c                                          |       |
| Lamp LED                                                                                           |       |
| Laser Pointer built-in dual laser                                                                  |       |
| Power                                                                                              |       |
| Input 110/220 VAC (Free-Vol                                                                        | tage) |
| Frequency/phase 50/60 Hz, single phas                                                              | e     |
| Voltage comp. ±10%                                                                                 |       |
| Features                                                                                           |       |
| 7 - segment LED read out reversible, Hand                                                          | swite |
| WIFI DR Interface optional                                                                         |       |
| PROM Memory 15 APR                                                                                 |       |
| Weight 7,2 kg                                                                                      |       |
| Dimensions 203 x 174 x 307 mm                                                                      |       |
| Battery                                                                                            |       |
| Type Li-polymer                                                                                    |       |
| Capacity (mAh) 4800                                                                                |       |
|                                                                                                    | nAs   |
| Exposures full max. 560 at 80 kV / 2 r<br>charge                                                   |       |