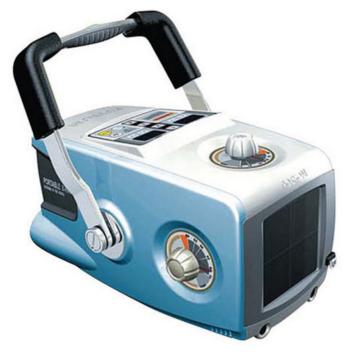

# PX 20 HF BT Lite

#### IT IS A PERFECT CHOICE FOR CONTINUOUS OPERATION

UNLEASHED ALL-ROUNDER! SAFETY EQUINE PRE-PURCHASE INCLUDING PA STIFLES, CLEAN QUICK START TO X-RAY LITHIUM-ION POLYMER

- Hybrid: the unit can be operated by internal battery or external power supply.
- Great advantage for outdoor radiography
- Innovative high-performance lithium-ion polymer battery approach
- Up to 560 exposures on a single charge
- Clean diagnostic images thanks to high-frequency technology
- Exclusive remote control using a manual switch
- Full charge only within 4 hours

### PORTABLE X - RAY