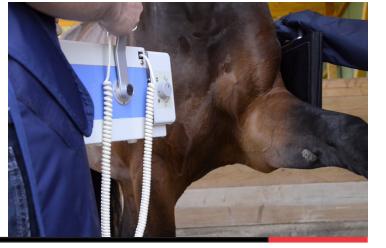

#### IT IS A PERFECT CHOICE FOR CONTINUOUS OPERATION

UNLEASHED ALL-ROUNDER! SAFETY EQUINE PRE-PURCHASE INCLUDING PA STIFLES, CLEAN QUICK START TO X-RAY LITHIUM-ION POLYMER

- Hybrid: the unit can be operated by internal battery or external power supply.
- Great advantage for outdoor radiography
- Innovative high-performance lithium-ion polymer battery approach
- Up to 560 exposures on a single charge
- Clean diagnostic images thanks to high-frequency technology
- Exclusive remote control using a manual switch
- Full charge only within 4 hours

### PORTABLE X - RAY